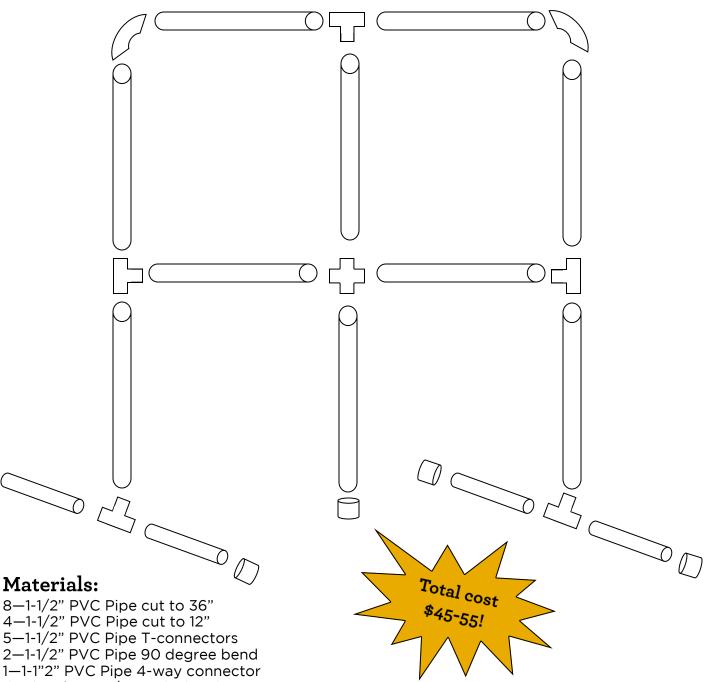

historydayMN Build Your Own: Performance Backdrop

1—1-1"2" PVC Pipe 4-way connector Optional: 5—1-1/2" PVC Pipe Caps 2—Full-size flat sheets of desired color (we recommend black for at least one)

\*To save more money, you could use smaller PVC pipe, but we've found that 1-1/2" gives the most stability and holds its shape the best.

## **Directions:**

- 1. Cut pipe to desired length
- 2. Begin fitting together pieces as above
- 3. Lay out sheet and mark where to sew
- 4. Sew sheets together
- 5. You're ready to perform!

\*If you want a smaller backdrop, just shorten the lengths of your PVC and fit together the same way.